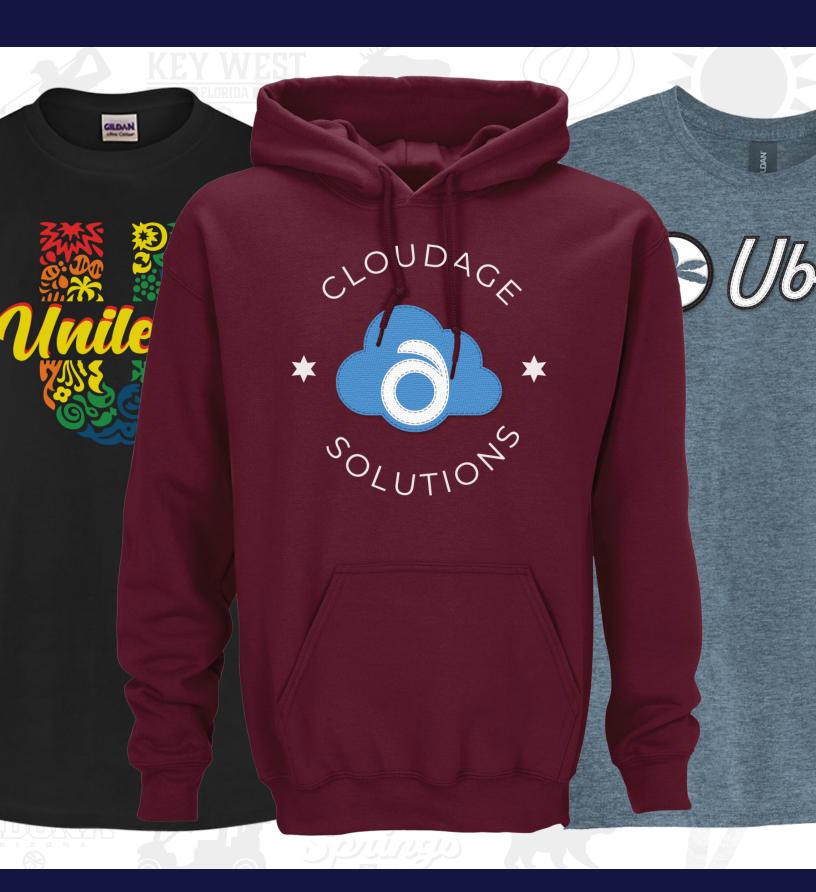

### GILD1850 Gildan® Adult Heavy Blend™ **Hooded Sweatshirt**

Make this your go-to hoodie to wear at your favorite sporting event!. \*4XL & 5XL available in Black & Navy

- 50% cotton/50% polyester\*, 8 oz brushed-back jersey fleece body
- spandex reinforced rib-knit cuffs and waistband
- double-needle cover-stitched armholes, cuffs and waistband \*Fiber content on heather shades may vary
- •S-5XL

### GILD2000 Gildan® Adult Ultra Cotton® T-Shirt

Make your statement in the top selling Gildan Ultra Cotton® T-Shirt with enough colors to complement any brand, season or mood.

- 100% cotton\*, 6.1 oz. preshrunk jersey body
- \*Fiber content on Ash is 99% cotton/1% polyester, Sport Grey is 90% cotton/10%
- polyester, Safety Green and Safety Orange are 50% cotton/50% polyester
- S-5XL