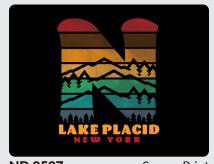

rite sporting event!. \*4XL & 5XL available in Black & Navy

- 50% cotton/50% polyester\*, 8 oz brushed-back jersey fleece body
- spandex reinforced rib-knit cuffs and waistband
- double-needle cover-stitched armholes, cuffs and waistband \*Fiber content on heather shades may vary
- •S-5XL











## UTDOORS

Drop your name or logo into our pre-designed graphics for a fun, retail-inspired look.

### GILD2000 Gildan® Adult Ultra Cotton® T-Shirt

Make your statement in the top selling Gildan Ultra Cotton® T-Shirt with enough colors to complement any brand, season or mood.

- 100% cotton\*, 6.1 oz. preshrunk jersey body
- \*Fiber content on Ash is 99% cotton/1% polyester, Sport Grey is 90% cotton/10%
- polyester, Safety Green and Safety Orange are 50% cotton/50% polyester
- S-5XL











Laser Applique

ND 2527 Screen Print



**ND 2498** 

Screen Print



ND 99981

Left Chest EMB



ND 99952

Laser Applique



ND 99975

Left Chest EMB



ND 99996

Laser Applique



**ND 2490** 

Screen Print



ND 99966

Left Chest EMB



**ND 2097** 

Screen Printed



ND 99688

Laser Applique



ND 99985

Left Chest EMB



ND 99971

LA/Screen Print



**ND 2537** 

Screen Print



**ND 2537** 

Screen Print



**ND 99960** 

Laser Applique



ND 99976

Left Chest EMB