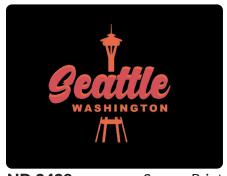

ble in Black & Navy

- 50% cotton/50% polyester\*, 8 oz brushed-back jersey fleece body
- spandex reinforced rib-knit cuffs and waistband
- double-needle cover-stitched armholes, cuffs and waistband \*Fiber content on heather shades may vary
- •S-5XL











## UTDOORS

Drop your name or logo into our pre-designed graphics for a fun, retail-inspired look.

### GILD2000 Gildan® Adult Ultra Cotton® T-Shirt

Make your statement in the top selling Gildan Ultra Cotton® T-Shirt with enough colors to complement any brand, season or mood.

- 100% cotton\*, 6.1 oz. preshrunk jersey body
- \*Fiber content on Ash is 99% cotton/1% polyester, Sport Grey is 90% cotton/10%
- polyester, Safety Green and Safety Orange are 50% cotton/50% polyester
- S-5XL











Laser Applique

ND 2527 Screen Print



**ND 2498** 

Screen Print



ND 99981

Left Chest EMB



ND 99952

Laser Applique



ND 99975

Left Chest EMB



ND 99996

Laser Applique



**ND 2490** 

Screen Print



ND 99966

Left Chest EMB



**ND 2097** 

Screen Printed



ND 99688

Laser Applique



ND 99985

Left Chest EMB



ND 99971

LA/Screen Print



**ND 2537** 

Screen Print



**ND 2537** 

Screen Print



**ND 99960** 

Laser Applique



ND 99976

Left Chest EMB