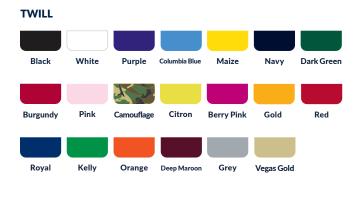

## **STOCK APPLIQUÉ COLORS**

We stock a variety of appliqué fabrics and colors to produce the look you want.

Your sales or customer service representative can help you choose a color & fabric for your appliqué design.

#### **STOCK APPLIQUÉ**

Choose from any Vantage stock twill, cotton-rib or felt appliqué colors.