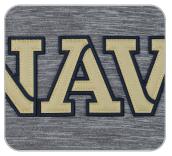

# LASER APPLIQUÉ (LA)

This creative embellishment option is produced on the laser machine using our tech appliqué fabric to outline lettering or simple logo designs. You can choose a matching or contrasting tackdown stitch color to create a variety of looks. Tech appliqué can also be used as an underlayer to another fabric to boost the logo and add dimension.