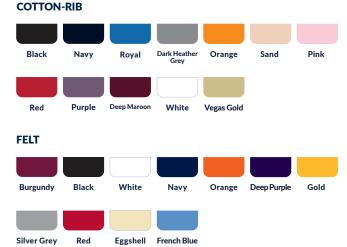

## **STOCK APPLIQUÉ COLORS**

We stock a variety of appliqué fabrics and colors to produce the look you want.

Your sales or customer service representative can help you choose a color & fabric for your appliqué design.

#### **STOCK APPLIQUÉ**

Choose from any Vantage stock twill, cotton-rib or felt appliqué colors.