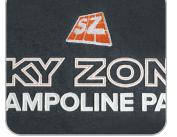

## **APPLIQUÉ PATCHES**

Our patches use laser appliqué and embroidery to offer a fun, fashion embellishment on your hoodies and other garments. Choose from predesigned layouts or supply your own artwork. Patches are approximately 4" X 4" and can be created with any of the stock appliqué fabric.

Twill & Cotton-Rib Patch Name-Drop #99799

Felt Patch

Felt

Cotton-Rib Patch Name-Drop #99796

**Twill Patch** 