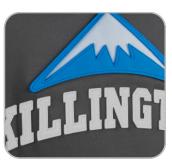

## LASER APPLIQUÉ (LA)

Vantage offers high-tech laser cut appliqué embellishment that can be used to create a variety of looks. Choose from a large assortment of appliqué fabrics and colors to produce everything from classic to fashion designs in single or multiple layers. Let us interpret your logo with appliqué or choose from our pre-designed graphics with your name or logo dropped in.

# LASER APPLIQUÉ (LA)

This creative embellishment option is produced on the laser machine using our tech appliqué fabric to outline lettering or simple logo designs. You can choose a matching or contrasting tackdown stitch color to create a variety of looks. Tech appliqué can also be used as an underlayer to another fabric to boost the logo and add dimension.