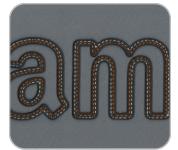

# LASER APPLIQUÉ (LA)

This creative embellishment option is produced on the laser machine using our tech appliqué fabric to outline lettering or simple logo designs. You can choose a matching or contrasting tackdown stitch color to create a variety of looks. Tech appliqué can also be used as an underlayer to another fabric to boost the logo and add dimension.