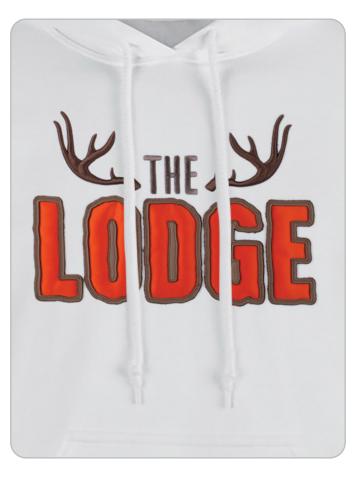

## **APPLIQUÉ PATCHES**

Our patches use laser appliqué and embroidery to offer a fun, fashion embellishment on your hoodies and other garments. Choose from predesigned layouts or supply your own artwork. Patches are approximately 4" X 4" and can be created with any of the stock appliqué fabric.

Twill & Cotton-Rib Patch Name-Drop #99799

Felt Patch

Felt

Cotton-Rib Patch Name-Drop #99796

**Twill Patch** 