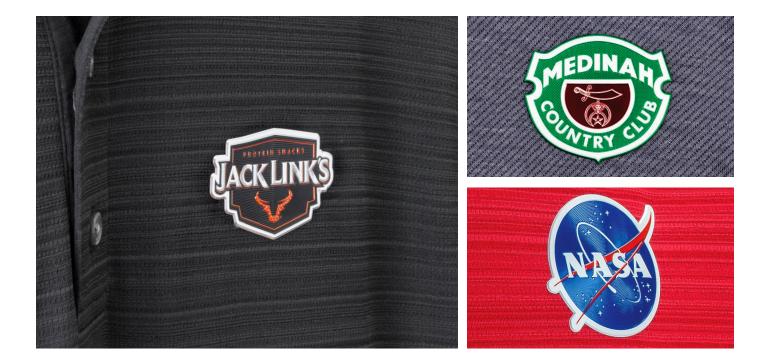

## **DIE-MOLD TRANSFERS** (DMT)

An upscale option for adding texture and dimension to brand logos. Great on performance garments or for larger logos with lots of detail. Die-mold transfers can be applied to garments labeled for Die-Mold Transfer (DMT) decoration. Not available on caps.