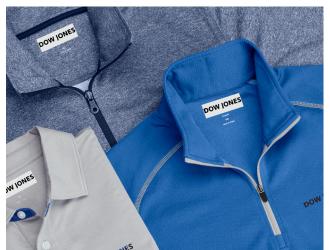

## PRIVATE LABEL OPTIONS

Private labels are a great way to customize a garment to make it your own. Incorporate your company name or logo on the neck label for an exclusive, branded product. Vantage can stock labels for application in small runs.